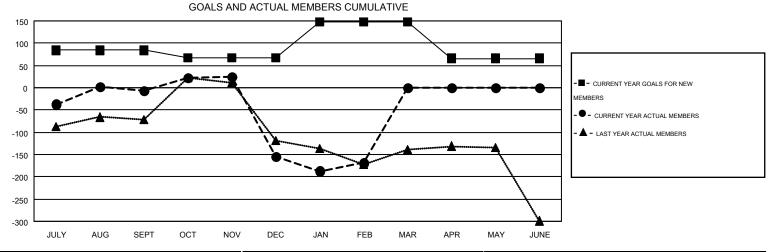

## MONTHLY MEMBERSHIP PROGRESS REPORT

Results as of: 2/29/2016

Multiple District 35

GMT: HARVEY WHITLEY

LOCATION: FLORIDA

GMT CA 1

|               |                  | Clubs             |                  |                  | Members               |                    |                                        |                    |                  |  |
|---------------|------------------|-------------------|------------------|------------------|-----------------------|--------------------|----------------------------------------|--------------------|------------------|--|
|               | RESUI            | LTS FOR 2015-2016 | i                |                  | RESULTS FOR 2015-2016 |                    |                                        |                    |                  |  |
| QUARTER       | NEW CLUB<br>GOAL | NEW CLUBS         | DROPPED<br>CLUBS | NET<br>GAIN/LOSS | QUARTER               | NEW MEMBER<br>GOAL | CHARTER AND<br>NEW<br>MEMBERS<br>ADDED | DROPPED<br>MEMBERS | NET<br>GAIN/LOSS |  |
| JULY/AUG/SEPT | 3                | 1                 | 0                | 1                | JULY/AUG/SEPT         | 84                 | 224                                    | 230                | -6               |  |
| OCT/NOV/DEC   | 2                | 0                 | 3                | -3               | OCT/NOV/DEC           | -17                | 159                                    | 307                | -148             |  |
| JAN/FEB/MAR   | 2                | 0                 | 3                | -3               | JAN/FEB/MAR           | 80                 | 131                                    | 146                | -15              |  |
| APR/MAY/JUNE  | 3                | 0                 | 0                | 0                | APR/MAY/JUNE          | -81                | 0                                      | 0                  | 0                |  |