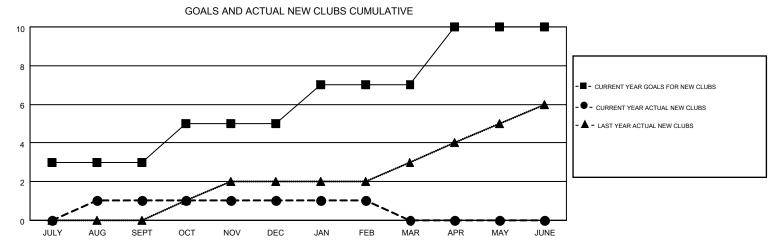

## MONTHLY MEMBERSHIP PROGRESS REPORT

Results as of: 2/29/2016

Multiple District 35

GMT: HARVEY WHITLEY

LOCATION: FLORIDA

GMT CA 1

|               |                  | Clubs             |                  |                  | Members               |                    |                                        |                    |                  |  |
|---------------|------------------|-------------------|------------------|------------------|-----------------------|--------------------|----------------------------------------|--------------------|------------------|--|
|               | RESUI            | LTS FOR 2015-2016 | i                |                  | RESULTS FOR 2015-2016 |                    |                                        |                    |                  |  |
| QUARTER       | NEW CLUB<br>GOAL | NEW CLUBS         | DROPPED<br>CLUBS | NET<br>GAIN/LOSS | QUARTER               | NEW MEMBER<br>GOAL | CHARTER AND<br>NEW<br>MEMBERS<br>ADDED | DROPPED<br>MEMBERS | NET<br>GAIN/LOSS |  |
| JULY/AUG/SEPT | 3                | 1                 | 0                | 1                | JULY/AUG/SEPT         | 84                 | 224                                    | 230                | -6               |  |
| OCT/NOV/DEC   | 2                | 0                 | 3                | -3               | OCT/NOV/DEC           | -17                | 159                                    | 307                | -148             |  |
| JAN/FEB/MAR   | 2                | 0                 | 3                | -3               | JAN/FEB/MAR           | 80                 | 131                                    | 146                | -15              |  |
| APR/MAY/JUNE  | 3                | 0                 | 0                | 0                | APR/MAY/JUNE          | -81                | 0                                      | 0                  | 0                |  |